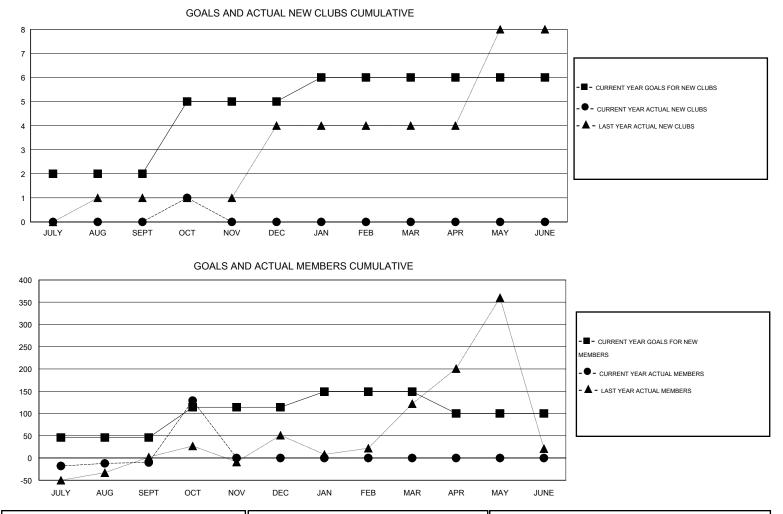

## LOCATION REP OF SRI LANKA

GMT CA 6

| Clubs                                      |                  |           |                  |                  | Members                                    |                    |                                     |                    |                  |
|--------------------------------------------|------------------|-----------|------------------|------------------|--------------------------------------------|--------------------|-------------------------------------|--------------------|------------------|
| RESULTS FOR 2014-2015                      |                  |           |                  |                  | RESULTS FOR 2014-2015                      |                    |                                     |                    |                  |
| QUARTER                                    | NEW CLUB<br>GOAL | NEW CLUBS | DROPPED<br>CLUBS | NET<br>GAIN/LOSS | QUARTER                                    | NEW MEMBER<br>GOAL | CHARTER AND<br>NEW MEMBERS<br>ADDED | DROPPED<br>MEMBERS | NET<br>GAIN/LOSS |
| JULY/AUG/SEPT                              | 2<br>3           | 0<br>1    | 1<br>0           | -1<br>1          | JULY/AUG/SEPT                              | 46<br>68           | 74<br>152                           | 84<br>13           | -10<br>139       |
| OCT/NOV/DEC<br>JAN/FEB/MAR<br>APR/MAY/JUNE | 1<br>0           | 0         | 0                | 0                | OCT/NOV/DEC<br>JAN/FEB/MAR<br>APR/MAY/JUNE | 35<br>-49          | 0                                   | 0                  | 0                |